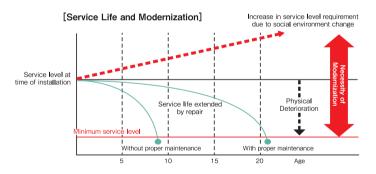

# **Product Modernization**

Products become out of date, as they serve customers for more than a decade. During the period, building usage, product appearance, and applied safety standards change. Fujitec will offer modernization solutions to meet such changes. The solutions we propose are from our experience as a specialized manufacturer in the industry of transportation system.