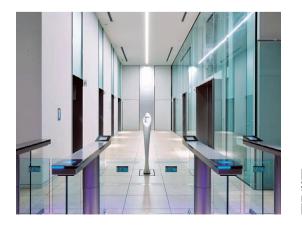

#### (Destination Floor Guidance System)

EZSHUTTLE is a destination floor guidance system. This is a functional system to be added to the new elevators and the elevators to be modernized. This system allows passengers to register their destination before entering the elevator. Owing to the assignment of the most suitable elevator by this system, passengers' traveling time and congestion are reduced.