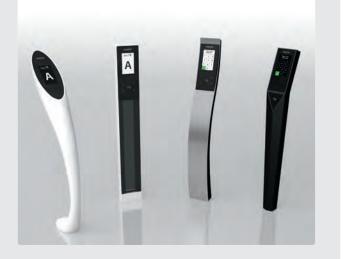

**Destination Floor Guidance System** 

EZSHIITTLE

The new operating control system allows passengers to register their destinations at entry terminals available in elevator halls and assigns the most suitable elevator car to each passenger. Compared with the traditional group control system, it enables elevator cars to stop less frequently, reducing waiting and riding times.