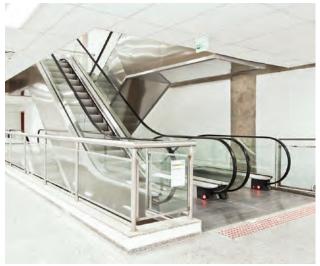

# Global Standard Escalator and Moving Walks Shanghai Huasheng Fujitec:

Shanghai Huasheng Fujitec is the main production site for escalators and moving walks for global customers. The company delivers global standard products in the GS8000 NX escalators and GS8100 moving walks which meet code compliance standards for individual countries and regions.

#### **Escalator & Moving Walk**

The GS8000-NX and GS8100 are global standard products developed by Fujitec Japan Big Step, and Shanghai Huasheng Fujitec. These locations work closely and are committed to the delivery of high-quality, high-performance products.

GS8000-NX

GS8100