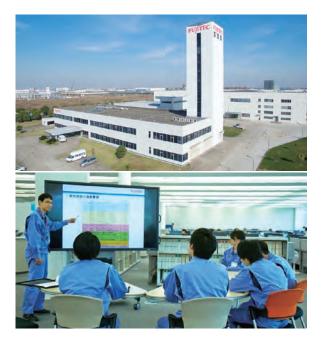

#### Fujitec Japan Big Wing

"Big Wing" is Fujitec Japan's Head Office and main global R&D center where the integration of all Fujitec Global operations begins. This location controls production for the Japanese market and international R&D activities for elevators. In addition to pioneering new technologies and products, Big Wing provides the Fujitec Group with the support and knowledge to produce high quality products.

#### Developing Technologies Pursuing High Performance and Quality

The 170m high elevator research tower is used to enhance the Group's technological abilities by developing next-generation elevators such as super high-speed models capable of traveling over 1,000 m/min.