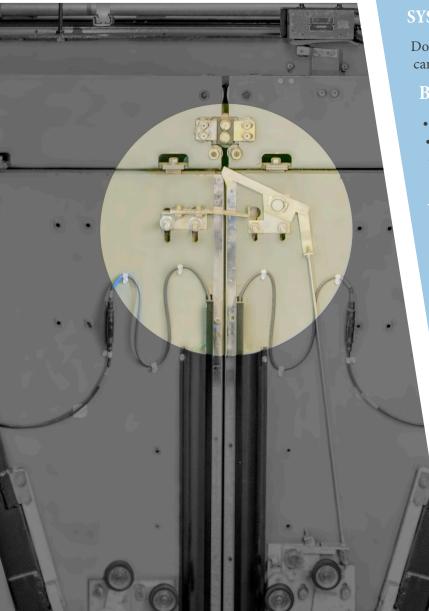

### $\mathbf{h}$ RESTRICTOR

oor restrictors improve passenger safety by effectively latching the cab door from the outside in the event of system failure. This device keeps passengers secure inside the cab and prevents exiting in between landings if an emergency should occur.

#### SYSTEMS AVAILABLE FOR UPDATE:

Door restrictors are an universal application that can be installed on all OEM elevator systems.